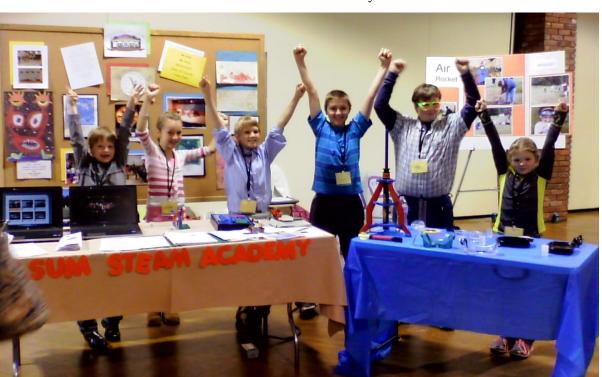

### COVER

- Troy and Emerson educators collaborate on Literacy
- 6th grade students at Ferry Beach Ecology Camp, approved for all 6th graders in district
- 1st grade student demonstrating use of QR codes at Showcase of Promising Practices
- iPads and Watercolors, Title I art-based literacy writing camp using Picture Writing
- Gilsum STEAM Academy, model for the future •
- Hands on experience at Cutler Elementary "Reptiles on the Move"

and our communities—to help all students achieve their dreams. We have held ourselves accountable for improving results.

Students are doing amazing things in our schools and communities. Our 2014 Points of Light and the district's Balanced Scorecard list many bright spots that should encourage our stakeholders. The Class of 2014 Advanced Placement exams saw 68% of our seniors earning college credit or waivers with scores of 3+. This class also earned a 100% college acceptance rate. Although not all went on to college upon graduation, they may find their way in the future. Emerson Elementary School also earned state accolades for closing the achievement gap between regular and special education students as mentioned above and now serves as a model school for NH. Gilsum Elementary School opened this year as the Gilsum STEAM Academy and has already captured the support of parents and community partners for its emphasis on science technology, engineering, arts and mathematics. Our successful Chrome Book initiative is being expanded to include two more grades next year to cover students in grades 6-12 for 21st Century college and career planning.

district classrooms, K-6

- Developed and implementing Gilsum
   STEAM Academy the only K-6 school in the state with a STEAM focus
- Developed and implementing SMART program for our "at risk" HS students
- Emerson School was taken OFF the state's FOCUS SCHOOL list!
- PSATs administered to all high school sophomores
- PSATs paid for by the district for all sophomores and juniors
- SATs offered here in our own high school instead of having our students go elsewhere to take them
- HS Graduation "exam" requirement in place (ACT ASPIRE)
- Response to Intervention (RtI) system developed and implemented in all elementary schools, with plans in place for doing the same at the Middle/High School, and Data Teams (Professional Learning Community Teams) use data to determine intervention and extension groups; the data is used to personalize learning plans for each student